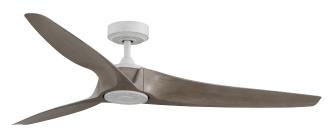

## Manvel

### Ceiling Mounted · Damp Location Listed

#### **Description:**

Manvel Collection 60 in. Three-Blade Cottage White Urban Industrial Ceiling Fan with Full function 6 speed remote Remote Control with batteries

#### **Dimensions:**

Diameter: 60 in Height: 11-1/4 in