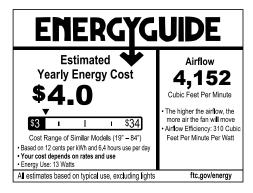

#### **Performance:**

| Input Voltage   | 120 VAC                    |
|-----------------|----------------------------|
| Input Frequency | 60 Hz                      |
| Warranty        | Limited Lifetime Warranty  |
| Labels          | ETLus Damp Location Listed |
|                 | DC motor                   |